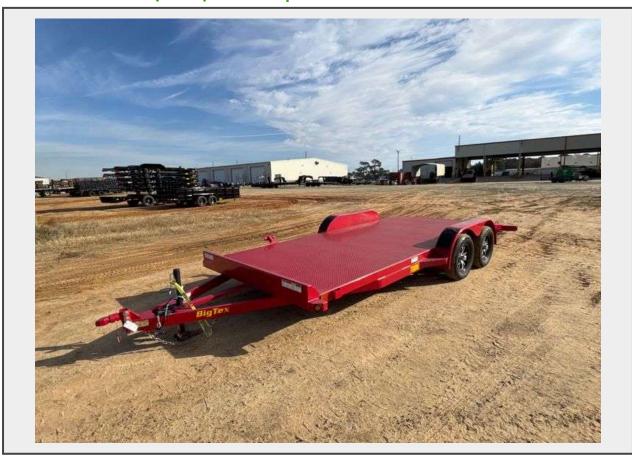

**Sale Name:** BigTex Trailers | Aged Stock & Warranty Return Liquidation

LOT 602 - 2022 Big Tex 70DM-18 Red Tandem Axle Car Hauler Trailer, VIN: 16V1U227P3229730(7'x18') Ownership Transferred Via MSO

## **Description**

Big Tex 70DM-18 tandem axle car hauler trailer with a red painted steel deck and frame. Features include a GVWR of 7,000 lbs, dual axles with black alloy wheels, removable fender, and rear loading ramps. The trailer is equipped with a standard coupler for towing and is labeled with VIN 16VU12227P3227370. Built to handle vehicles or equipment with a maximum load capacity as specified. Overall condition appears consistent with light use.