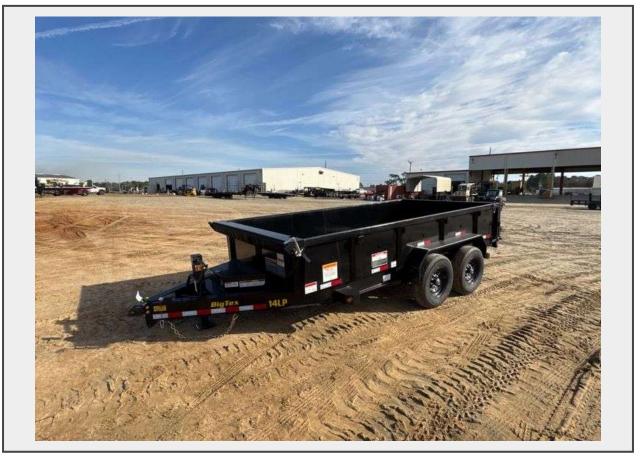

**Sale Name:** BigTex Trailers | Aged Stock & Warranty Return Liquidation

LOT 603 - 2024 Big Tex 14LP-14BK6SIRPD Tandem Axle Low Profile Dump Trailer, VIN: 16V1D192XR3353266(7'x14') Ownership Transferred Via MSO

## Description

Big Tex 14LP tandem axle low profile dump trailer with a GVWR of 14,000 lbs. Features include dual 7,000-lb axles, rear swing/dump gate, heavy-duty steel construction with black paint finish, and an integrated hydraulic lift. Includes electric wiring for braking and lighting. Manufacturer's label visible with detailed specifications. Lightly used with minor wear consistent with outdoor exposure.