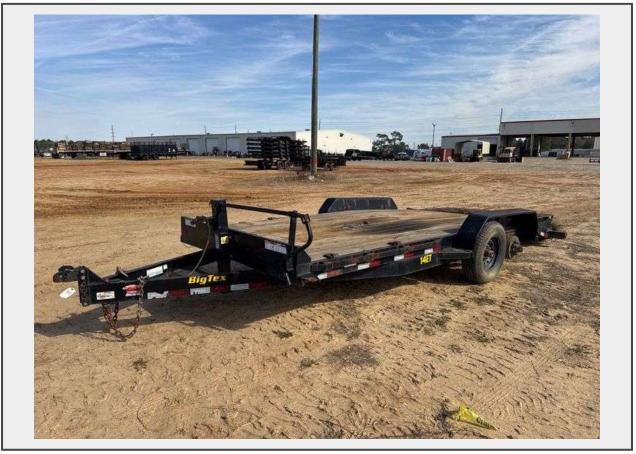

Sale Name: BigTex Trailers | Aged Stock & Warranty Return Liquidation LOT 641 - 2019 Big Tex 14ET-18BK-MR Tilt Deck Equipment Trailer, VIN: 16EX1833L3031528 | BROKEN FRAME – SEE PHOTOS | SALVAGE TITLE(7'x18')

## Description

Big Tex 14ET flatbed equipment trailer with a 14,000 lb gross vehicle weight rating (GVWR). Manufactured on May 29, 2019. Features a wood deck, steel frame, diamond plate fenders, and a rear steel ramp. Missing tires and wheels on the rear axle. Visible surface rust on some metal components and wear on the wood decking and broke frame. Dimensions and additional condition details available upon request.