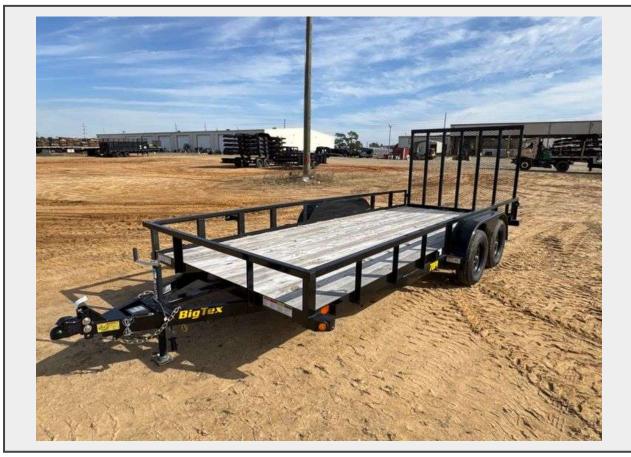

**Sale Name:** BigTex Trailers | Aged Stock & Warranty Return Liquidation

LOT 633 - 2022 Big Tex 70PI-18X Tandem Axle Utility Trailer with Mesh Ramp, VIN: 16V1U2228R3351743(7'x18') Ownership Transferred Via MSO

## **Description**

Big Tex 70PI-X tandem axle utility trailer, 2022 model. Built from steel with a pressure-treated wood deck. Features a 7000 lbs GVWR (3500 lbs per axle), a rear mesh ramp, side rails, a 2-inch coupler, and tandem 15-inch tires on black steel wheels. Suitable for transporting equipment or materials. Trailer identification markings visible. Condition appears consistent with light use.