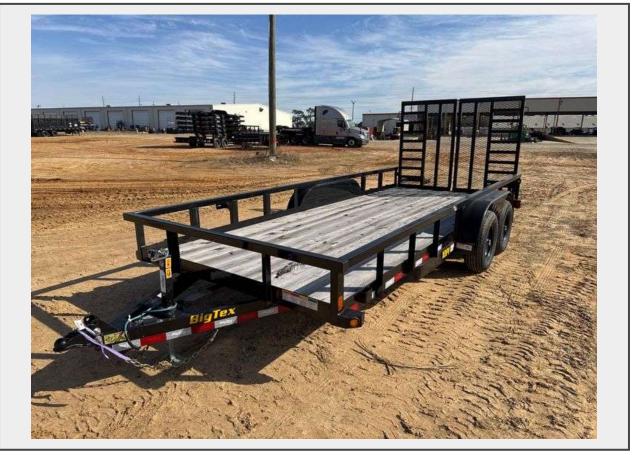

Sale Name: BigTex Trailers | Aged Stock & Warranty Return Liquidation LOT 625 - 2023 Big Tex 10PI-18 Tandem Axle Utility Trailer, VIN: 16V1W222XR3319693(7'x18') Ownership Transferred Via MSO

## Description

Big Tex 10PI-18 tandem axle utility trailer featuring a steel frame construction, 18-foot wooden deck, and side rails. Includes dual ramps with mesh for loading, tandem 7,000pound axles, LED lighting, and a heavy-duty coupler for towing. Overall condition appears consistent with outdoor use. Ideal for transporting equipment or vehicles. Further specifications and condition details available upon request.