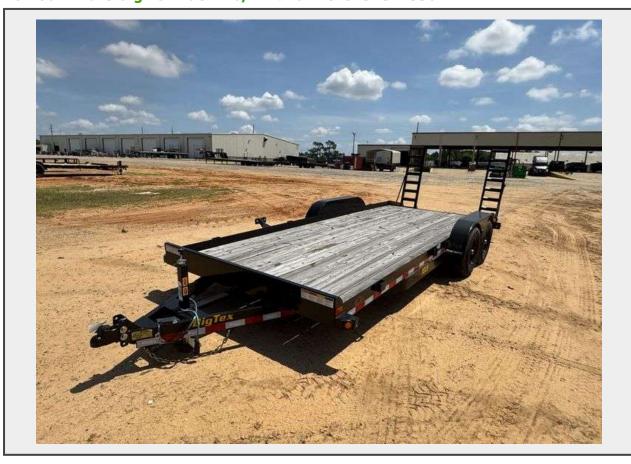

**Sale Name:** BigTex, BWise & Orange Line Trailers | Dumps • Flatbeds • Utility Trailers LOT 801 - 2023 Big Tex 10CH-20, VIN: 16V1C2523R3293362

## **Description**

More capacity. More strength. If that's what you need for your car hauling needs, then the 10CH Pro Series Tandem Axle Car Hauler is your trailer. With a 9,990 lbs G.V.W.R., the 10CH hauls everything from cars and tractors to light- and medium-duty equipment—a professional-grade hauler constructed to tackle tough tasks. This is a heavy-duty car hauler purpose-built for safely and securely transporting vehicles and equipment, featuring a fabricated front stop rail, easy load angle, and premium axle.