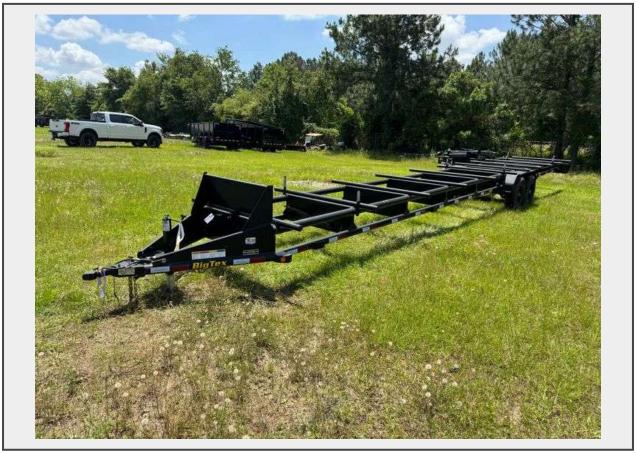

Sale Name: BigTex, BWise & Orange Line Trailers | Dumps • Flatbeds • Utility Trailers LOT 804 - 2020 Big Tex 12PT-40BK Pipe Trailer, VIN: 16V1P4524L2087450, Salvage Title

## Description

The 12PT from Big Tex Trailers is specifically designed for hauling pipe in the field, engineered with pipe haulers in mind for easy loading and unloading to maximize field efficiency. This unit features a forged adjustable 2-5/16" coupler paired with a setback 7,000 lb drop leg jack for reliable hitching and support.

The trailer rides on Dexter brand axles with a cambered design, equipped with EZ Lube hubs and Nev-R-Adjust electric brakes on all hubs for consistent stopping power. The lighting system uses a grommet-mount sealed LED lighting package for durability and visibility. A practical storage area is located between the axles for additional cargo capacity.

The mainframe is constructed from 3-1/2" O.D. SC 40 pipe for robust strength, and the trailer includes five 4" winches with straps and winch bar for securing loads. Six 1" removable pipe stakes provide flexible load configuration options. Safety and convenience features include a spare tire mount, complete break-away system with charger, and radial tires for reliable road performance.