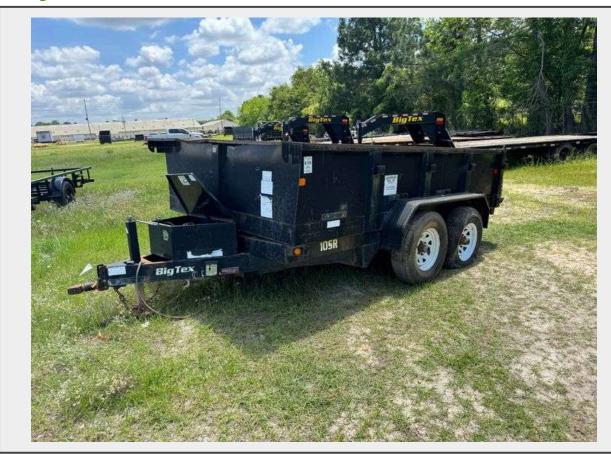

## **Description**

The 10SR from Big Tex Trailers is a medium-duty dump trailer with a straight-ram hydraulic lifting system for hauling dirt, gravel, mulch, and other light loads. This specific unit has a twisted frame. It features a self-contained electric/hydraulic single-cylinder lift, lockable pump and battery box, and powder-coated finish.

The dump bed has 24" 12-gauge sides, a 10-gauge floor, a combo three-way rear gate, stake pockets, and four 1/2" D-rings for cargo control. It includes a fully formed tarp shroud, J-hooks for tie-downs, and a 2" square tubing top rail. The trailer rides on Dexter brand cambered axles with EZ Lube hubs, Nev-R-Adjust electric brakes, diamond plate fenders, LED lighting, a spare tire mount, a complete break-away system, and radial tires.