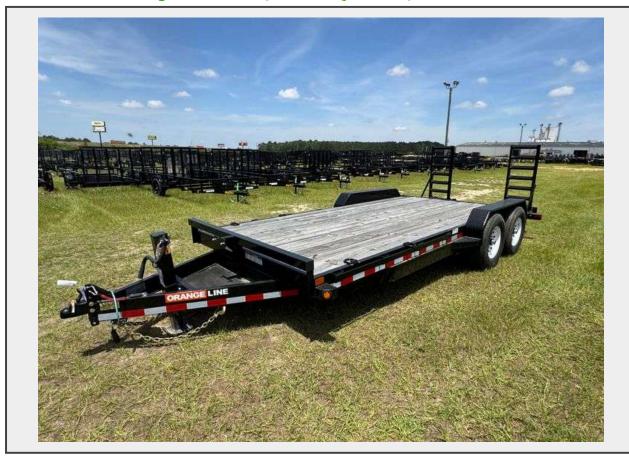

## **Description**

The EQ14 is a heavy-duty tandem axle equipment hauler measuring 15' plus 3' dovetail by 83" wide with a 14,000 lb GVWR, 2,950 lb empty weight, and 11,050 lb payload capacity. It features a 6" channel frame with 3" channel cross members, 3' cleated dovetail, adjustable 2-5/16" coupler, and 12,000 lb side wind jack.

The trailer rides on premium 7,000-lb axles with quick-lube hubs, multi-leaf slipper spring suspension, and electric brakes on all hubs. It's equipped with ST235/80 R-16 Load Range E tires on 16" white wheels, 2" treated pine decking, and removable diamond plate fenders. Standard equipment includes LED DOT lighting, a 7-way RV plug, a sealed wiring harness, 4' tall knee ramps, a rub rail, tie-down pockets, and six Drings for cargo control.