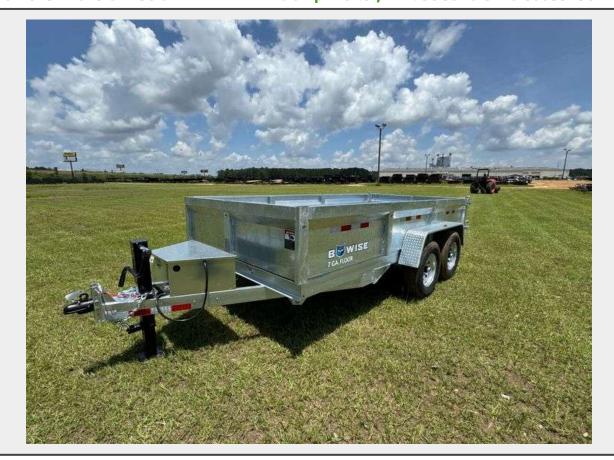

## **Description**

The DT14 is a galvanized low-profile dump trailer measuring 81.5" wide by 14' long and with a 14,000 lb GVWR. It features an 8" channel main frame with a formed bed constructed from 12-gauge steel and includes a 76A floor finish.

The hitching system consists of a 2-5/16" adjustable coupler supported by a 12K drop leg jack for stability during loading and unloading. The dumping mechanism utilizes twin telescopic cylinders powered by a deep cycle battery system, with a combo gate featuring spread rings for versatile material handling.

The trailer rides on a 7K stainless steel tandem axle setup with electric brakes and ST235/80R16 MOD tires. The galvanized construction enhances corrosion resistance for extended durability in various working conditions.