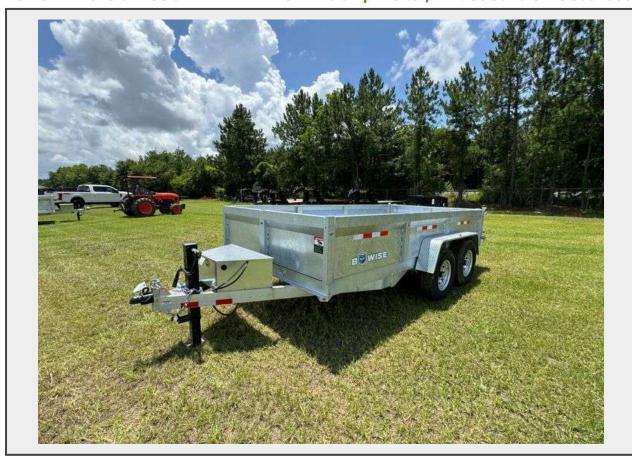

## **Description**

The DT714LP-LE-14-A is a galvanized low-profile dump trailer measuring 81.5" wide by 14' long with a 14,000 lb GVWR. The trailer features a 6" channel main frame with formed bed sides for enhanced structural integrity and material containment.

The hitching system includes a 2-5/16" adjustable coupler supported by a 12K drop leg jack for stable loading and unloading operations. The dumping mechanism utilizes twin telescopic cylinders powered by a deep cycle battery system, with a combo gate that incorporates ramps and D-rings for versatile material handling and equipment loading.

The trailer rides on a 7K stainless steel tandem axle setup with electric brakes and ST235/80R16E radial tires on 8-lug galvanized wheels. The complete galvanized construction provides superior corrosion resistance and extended service life in demanding work environments.