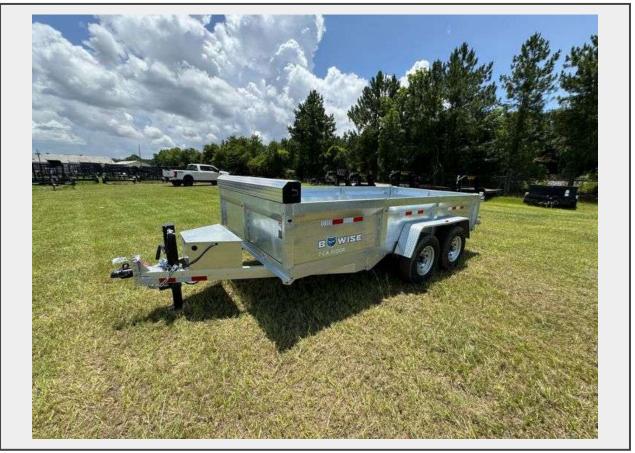

## Description

The DT714LP-LE-14-A is a galvanized low-profile dump trailer measuring 81.5" wide by 14' long and with a 14,000 lb GVWR. It features a 6" channel main frame with formed bed sides and a 76A floor finish for enhanced durability and material containment.

The hitching system includes a 2-5/16" adjustable coupler supported by a 12K drop leg jack for stable operation during loading and unloading. The dumping mechanism utilizes twin telescopic cylinders powered by a deep cycle battery system, with a combo gate that incorporates ramps and D-rings for versatile material handling and equipment loading capabilities.

The trailer rides on a 7K stainless steel tandem axle setup with electric brakes and ST235/80R16E radial tires on 8-lug galvanized wheels. The complete galvanized construction provides superior corrosion resistance and extended service life in demanding work environments.