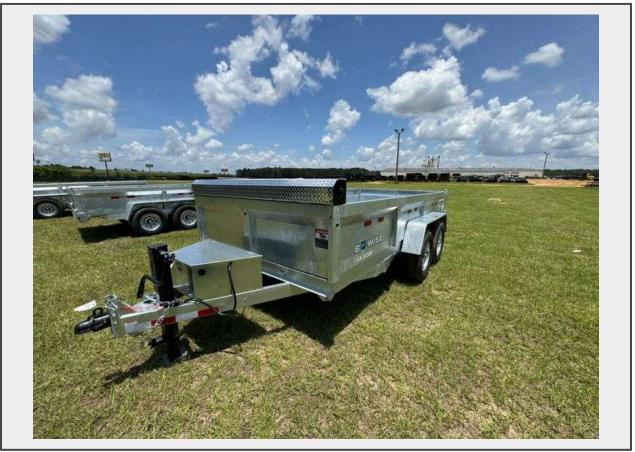

## Description

The DT714LP-LE-14 is a galvanized low-profile dump trailer measuring 81.5" wide by 14' long and with a 14,000 lb GVWR. It features a 6" channel main frame with formed bed sides for enhanced structural integrity and reliable material containment during transport and dumping operations.

The hitching system includes a 2-5/16" adjustable coupler supported by a 12K drop leg jack for stable positioning during loading and unloading procedures. The trailer has a combo gate incorporating ramps and D-rings for versatile material handling and equipment loading capabilities, making it suitable for various hauling applications.