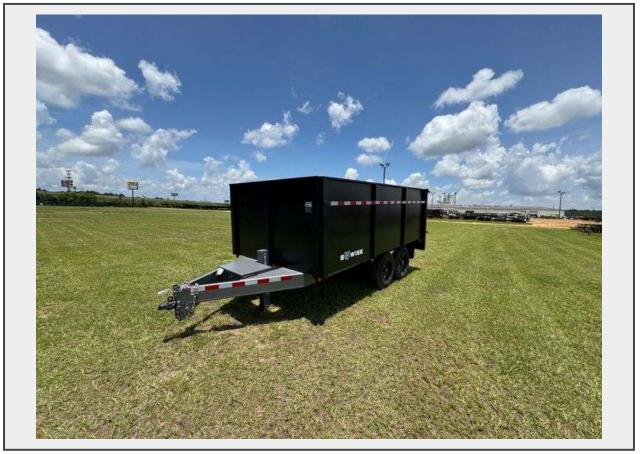

## Description

The DDHD14-15-H is a heavy-duty deck-over dump trailer measuring 84" wide by 14' long with a 15,400 lb GVWR. The trailer features an 8" tube main frame construction with 48" fixed sides, 10-gauge floor, and 12-gauge sides for robust material containment and structural integrity.

The trailer rides on a 7K stainless steel tandem axle setup with electric brakes and ST235/80R16E radial tires on black mod wheels. Additional features include a barn door gate configuration and a two-tone black finish with gray frame accents for enhanced appearance and durability.