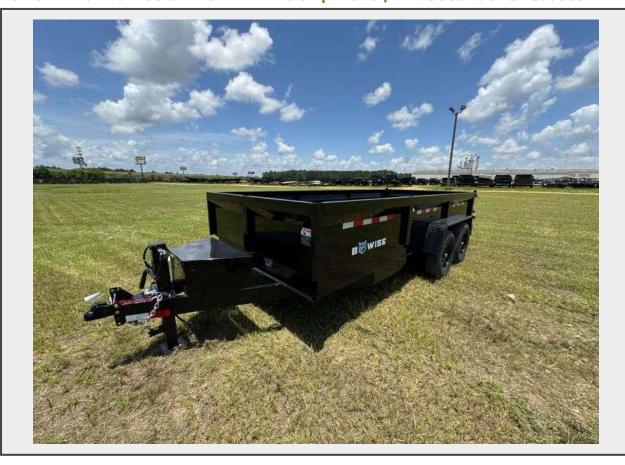

## **Description**

The DT716LP-LE-14-A is a low-profile dump trailer measuring 81.5" wide by 16' long and with a 14,000 lb GVWR. It features an 8" channel main frame with formed bed sides for enhanced structural integrity and material containment during transport and dumping operations.

The hitching system includes an adjustable pintle ring rated for 20K lbs, supported by a 12K drop leg jack for stable positioning during loading and unloading. The dumping mechanism utilizes twin telescopic cylinders powered by a deep cycle battery system, with a combo gate that incorporates ramps and D-rings for versatile material handling and equipment loading capabilities.

The trailer rides on a 7K stainless steel tandem axle setup with electric brakes and ST235/80R16E radial tires on black mod wheels. Additional features include rear stabilizer jacks for enhanced stability during dumping operations, and the trailer comes finished in black for a professional appearance and durability.