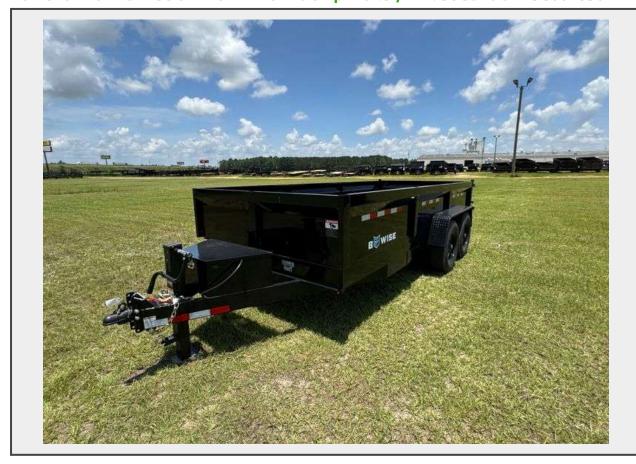

## **Description**

The DT716LP-LE-16-A is a low-profile dump trailer measuring 81.5" wide by 16' long with a 16,000 lb GVWR. The trailer features an 8" channel main frame with formed bed sides for enhanced structural integrity and reliable material containment during transport and dumping operations.

The hitching system includes a 2-5/16" adjustable coupler supported by a 12K drop leg jack for stable positioning during loading and unloading procedures. The dumping mechanism utilizes twin telescopic cylinders powered by a deep cycle battery system, with a combo gate that incorporates ramps and D-rings for versatile material handling and equipment loading capabilities.

The trailer rides on an 8K stainless steel tandem axle setup with electric brakes and ST235/85R16G radial tires on black mod wheels. Additional features include rear stabilizer jacks for enhanced stability during dumping operations, and the trailer comes finished in black for a professional appearance and long-lasting durability.