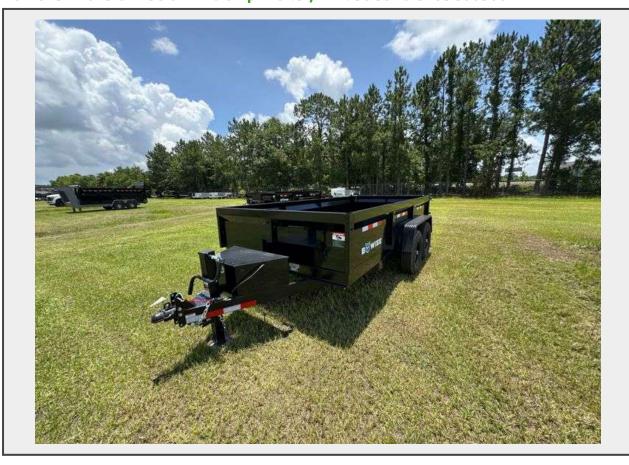

## **Description**

The DT14 low-profile dump trailer measures 81.5" wide by 14' long and has a 14,000 lb GVWR. It features an 8" channel main frame with a formed bed and a 12-gauge floor. The trailer has a 2-5/16" adjustable coupler and 12K drop leg jack for support.

The dumping system uses twin telescopic cylinders and a combo gate that functions as both a tailgate and spreader with rings. The trailer rides on a 7K stainless steel tandem axle setup with electric brakes and ST235/80R16 MOD tires. It includes a deep-cycle battery for the hydraulic system and features a black 76A floor finish.